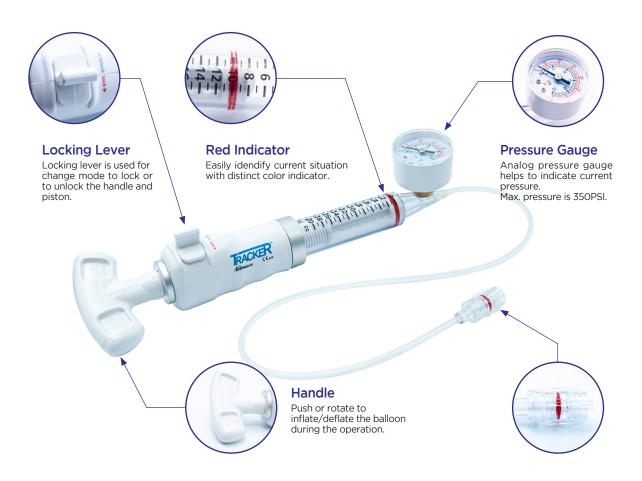

#### Balloon Inflation Device

• 20ml Disposable Device with a rage of 0 to 24.6 ATM (0 to 350 PSI).

| Product Code | Operation Range                     | Accuracy              |
|--------------|-------------------------------------|-----------------------|
| GSD-1000     | 0 ATM (0 PSI) to 24.6 ATM (350 PSI) | +/- 10% of full scale |