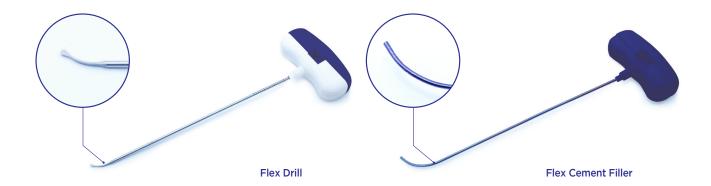

## Tracker Plus Flex Cement Dispenser

- Simple, comprehensive curved kyphoplasty procedure.
- A unipedicular approach iscreated and a curved needle is inserted into n ideal location.

| Product Code | Product Description | Total length (mm) |
|--------------|---------------------|-------------------|
| GCD-FD1000   | Flex Drill          | 235               |
| GCD-FF1000   | Flex Cement Filler  | 245               |