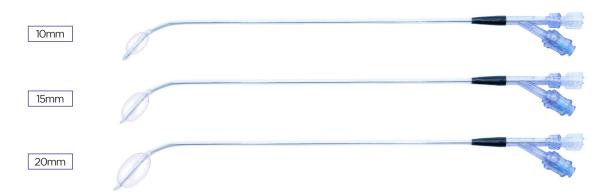

#### Flex Balloon Catheter

- Simple, comprehensive curved kyphoplasty procedure.
- The balloonisinflated, deflated and removed.
- The curved needle staysinplace forcement delivery.

| Product Code | Balloon Length(mm) | Rated Burst (ATM/PSI) | Balloon Diameter | Volume |
|--------------|--------------------|-----------------------|------------------|--------|
| GSFB-1110    | 10                 | 27/400                | 14               | 3      |
| GSFB-1115    | 15                 | 27/400                | 15               | 4      |
| GSFB-1120    | 20                 | 27/400                | 16               | 5      |