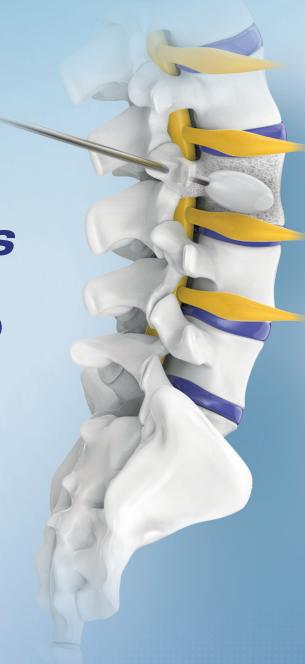

#### **Kyphoplasty System**

Tracker  $Plus^{TM}$  Kyphoplasty system is an advanced total solution for vertebral compression fractures due to osteoporosis and cancer.

The system has specific design for reducing spinal fractures, create a void and correct vertebral body deformity.

Kyphoplasty System

Tracker Plus Kyphoplasty System consist of 10 gauge bone access tools with various type of tips and 400-psi inflatable balloon catheter in volume options to make good usability in the treatment of percutaneous vertebral agumentiation procedures, such as balloon kyphoplasty