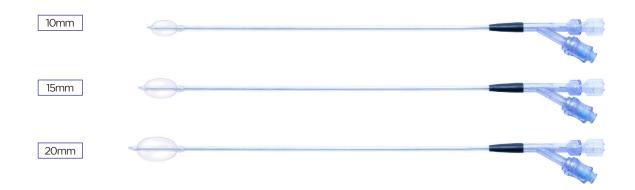

#### Balloon Catheter

- Available in 10 gauge
- High Pressure up to 27 ATM / 400 PSI

| Product Code | Balloon Length(mm) | Rated Burst (ATM/PSI) | Balloon Diameter | Volume |
|--------------|--------------------|-----------------------|------------------|--------|
| GSB-1110     | 10                 | 27/400                | 14               | 3      |
| GSB-1115     | 15                 | 27/400                | 15               | 4      |
| GSB-1120     | 20                 | 27/400                | 16               | 5      |