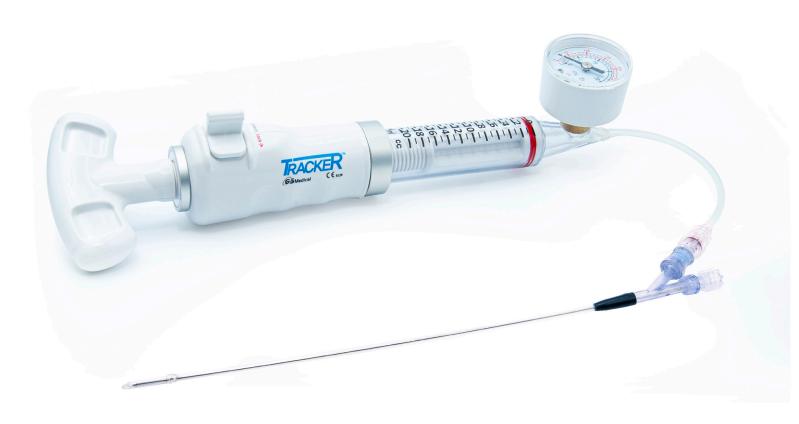

#### Balloon Inflation Device

• 20ml Disposable Device with a rage of 0 to 24.6 ATM (0 to 350 PSI).

| Product Code | Operation Range                     | Accuracy              |
|--------------|-------------------------------------|-----------------------|
| GSD-1000     | 0 ATM (0 PSI) to 24.6 ATM (350 PSI) | +/- 10% of full scale |