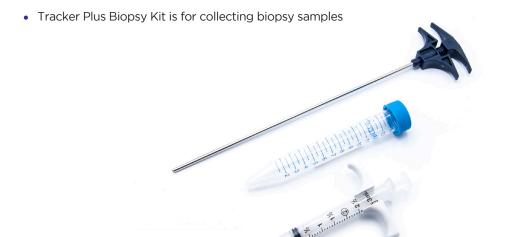

#### Bone Biopsy Kit

| Product Code | Product Description | Kit components                                      |
|--------------|---------------------|-----------------------------------------------------|
| GSBB-00      | Bone Biopsy Kit     | 1 x Syringe<br>1 x Biopsy Tools<br>1 x Conical tube |