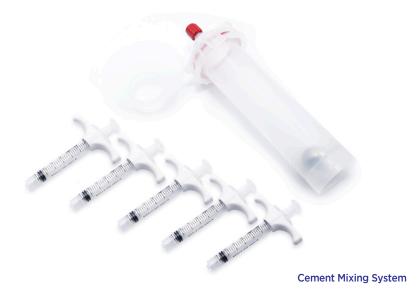

# Tracker Plus Bone Cement Delivery System

• Tracker Plus Cement Delivery System makes it easier to mix bone cement and deliver it more accurately.

| Product Code | Product Description  | Kit components                      |
|--------------|----------------------|-------------------------------------|
| GSMD-00      | Cement Mixing System | 5 x Syringe<br>1 x Cement Mixer Kit |