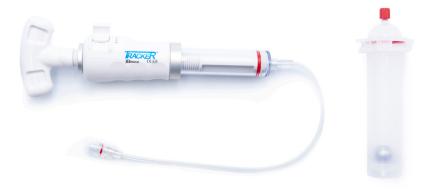

- One-step working channel.
- Curved or straight balloon and cement injection options.
- Streamlined packaging for both ASCs and hospitals.

**Cement Injection System** 

| Product Code | Product Description     | Kit components                                      |
|--------------|-------------------------|-----------------------------------------------------|
| GSIG-00      | Cement Injection System | 1 x Cement Injection Device<br>1 x Cement Mixer Kit |