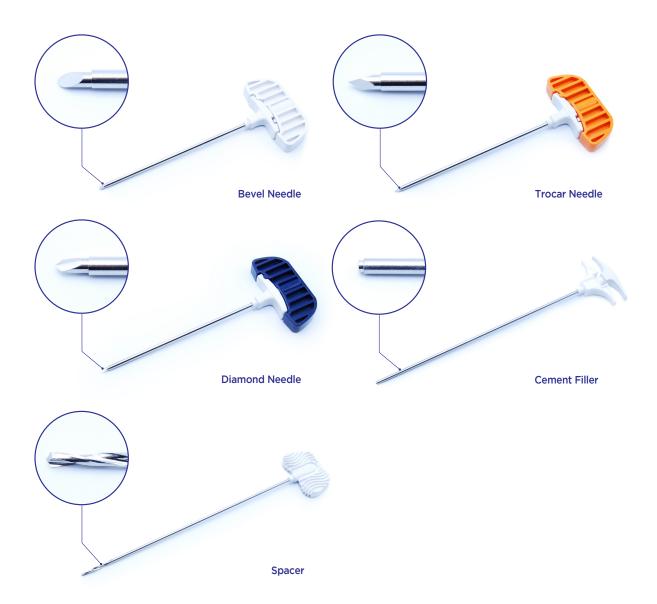

#### Cement Dispenser System

- One step percutaneous bone access tools.
- 10-gauge working cannula and multiple types of tips bevel, trocar and diamond and thread.

| Product Code | Product Description | Total length (mm) | Remark    |
|--------------|---------------------|-------------------|-----------|
| GCD-N1100    | Bevel Needle        | 184               | GCD-N1000 |
| GCD-N1200    | Trocar Needle       | 184               | (Kit)     |
| GCD-N1300    | Diamond Needle      | 184               | Option    |
| GCD-N1400    | Thread Needle       | 184               | Option    |
| GCD-S1000    | Spacer              | 245               |           |
| GCD-F1000    | Cement Filler       | 235               |           |