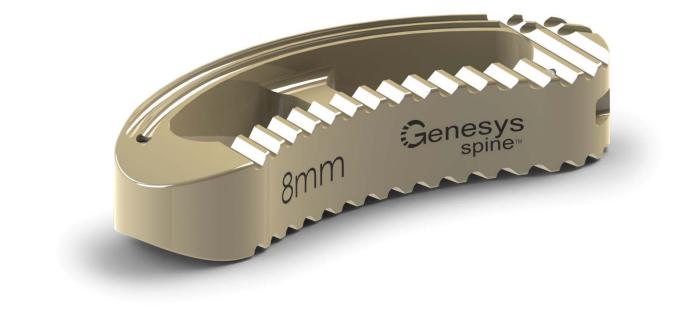

The Genesys Spine Apache<sup>™</sup> TLIF System consists of precision instruments and PEEK Optima<sup>®</sup> implants for aiding in fusion of the lumbar spine. The combination of PEEK Optima<sup>®</sup> and tantalum markers allows surgeons to have an enhanced view of implant placement during surgery and vertebral fusion post surgery.

## **HEIGHTS**\*

**SPECIFICATIONS** 

(\*1mm increments) 6mm - 15mm

## Length = 35mm

Width (Anterior arc) = 14mm Available in 8° Lordotic or Parallel

1250 Capital of Texas Highway S. Building 3, Suite 600 Austin, TX 78746

LC-009 REV C