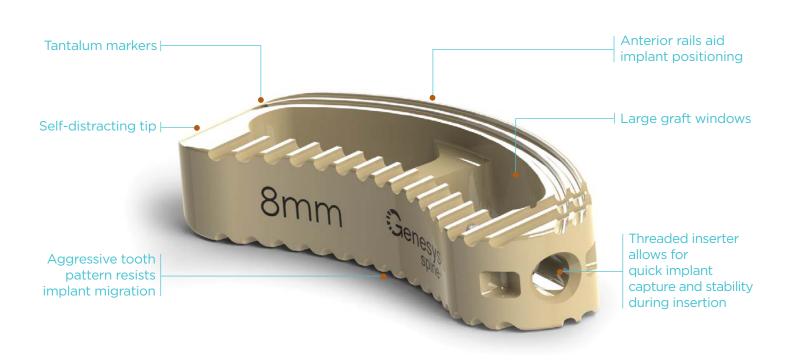

The Genesys Spine Apache<sup>™</sup> TLIF System consists of precision instruments and PEEK Optima<sup>®</sup> implants for aiding in fusion of the lumbar spine. The combination of PEEK Optima<sup>®</sup> and tantalum markers allows surgeons to have an enhanced view of implant placement during surgery and vertebral fusion post surgery.

## **HEIGHTS**\*

**SPECIFICATIONS** 

(\*1mm increments) 6mm - 15mm

## Length = 35mm

Width (Anterior arc) = 14mm Available in 8° Lordotic or Parallel

1250 Capital of Texas Highway S. Building 3, Suite 600 Austin, TX 78746

LC-009 REV C